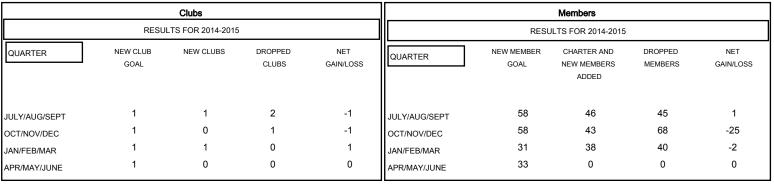

#### GOALS AND ACTUAL MEMBERS CUMULATIVE

| DROPPED CLUBS: 3  DROPPED MEMBERS |                | 29 CLUBS OF 57 ADDED 1 OR MORE NEW MEMBERS | GENDER DISTRIBU  MALE  FEMALE         | TION<br>957 (74.24%)<br>332 (25.76%) |           |
|-----------------------------------|----------------|--------------------------------------------|---------------------------------------|--------------------------------------|-----------|
| DECEASED  CLUB CANCELLED  OTHER   | 16<br>41<br>96 | CLICK HERE FOR HEALTH ASSESSMENT DATA      | FAMILY UNIT MEMBERS HEAD OF HOUSEHOLD |                                      | 114<br>56 |
| TOTAL                             | 153            |                                            | NON-HEAD OF HOUSEHOLD                 |                                      | 58        |