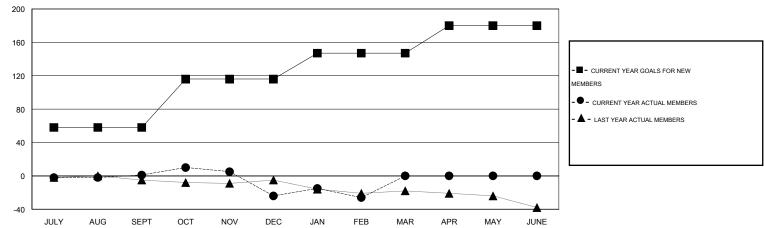

### GOALS AND ACTUAL NEW CLUBS CUMULATIVE

#### GOALS AND ACTUAL MEMBERS CUMULATIVE

| DROPPED CLUBS: 3  DROPPED MEMBERS |                | 29 CLUBS OF 57 ADDED 1 OR MORE NEW MEMBERS | GENDER DISTRIBU  MALE  FEMALE         | TION<br>957 (74.24%)<br>332 (25.76%) |           |
|-----------------------------------|----------------|--------------------------------------------|---------------------------------------|--------------------------------------|-----------|
| DECEASED  CLUB CANCELLED  OTHER   | 16<br>41<br>96 | CLICK HERE FOR HEALTH ASSESSMENT DATA      | FAMILY UNIT MEMBERS HEAD OF HOUSEHOLD |                                      | 114<br>56 |
| TOTAL                             | 153            |                                            | NON-HEAD OF HOUSEHOLD                 |                                      | 58        |